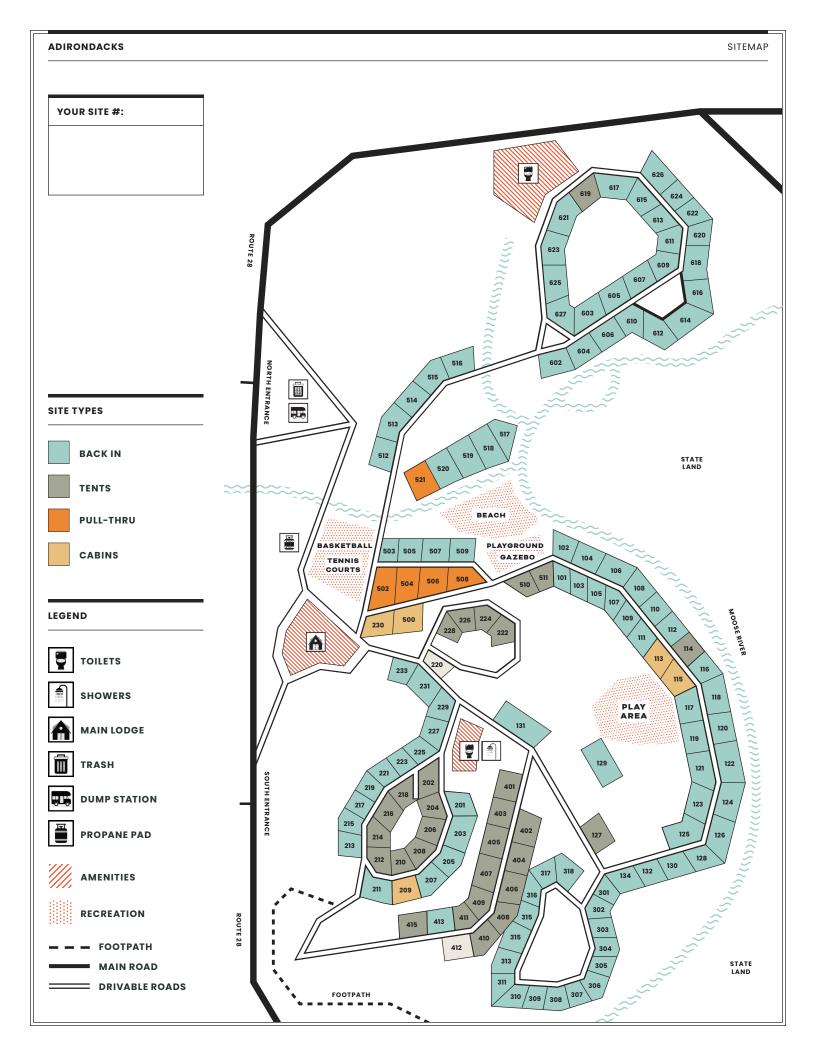

OLD FORGE NEW YORK

# Adirondacks

# **WELCOME TO ADIRONDACKS**

At Adirondacks, we realize the need for escape. The desire to hit the road with a carefree zeal to experience the freedom of the outdoors.

We believe this feeling should continue through your entire trip. Discover the freedom and excitement of the outdoors from base camp comfort of an HTR resort. When you hit the road, we're that extra mile that makes your trip truly remarkable.

## **RESORT POLICIES**

# CHECK IN / OUT

RV/Tent Check-In: 2:00 PM Cabin Check-In: 3:00 PM Check-Out: 11:00 AM on Departure Date

## **QUIET TIME**

10:00 PM until 7:00 AM No loud parties will be tolerated at any time.

# PET POLICY

Pets are welcome at the campground.

Maximum 3 pets per RV/Tent site.

Maximum 1 pet per Cabin for a nightly charg